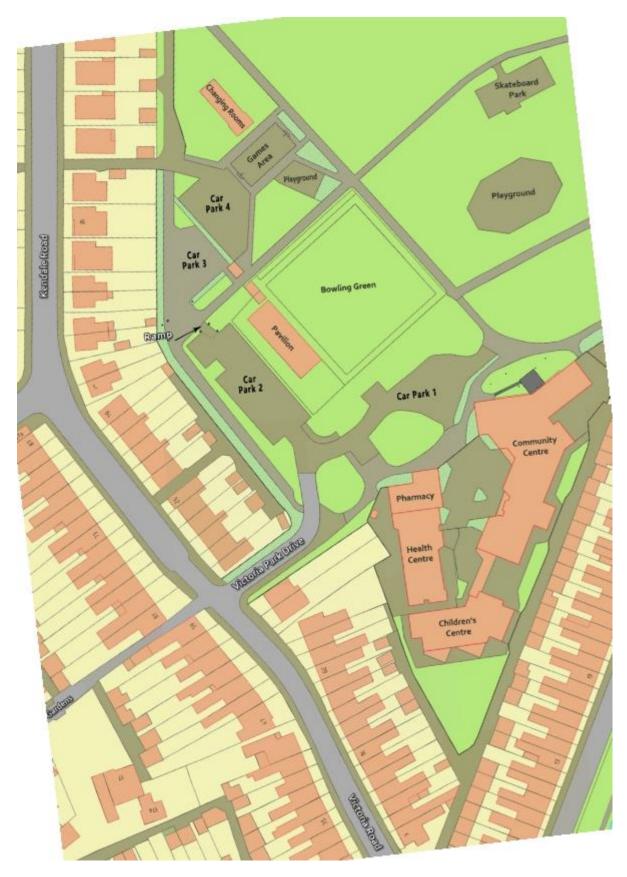

## Victoria Park Community Centre

Over 4 Car parks, with 2 additional hard core grass overflows we offer approx. 130 free car spaces for customers to use