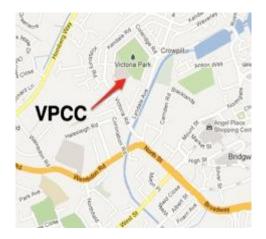

Directions:

We are located in Victoria Park just outside the centre of Bridgwater  $\frac{1}{4}$  mile off the A39, a 4-minute drive or 10 minute walk from the town centre and a 6 minute drive off the M5 – Junction 24

Directions from Junction 24 M5:-

Head off the motorway towards Bridgwater, at the roundabout take the 3rd exit onto Taunton Rd/A38 continue on the A38 until you reach the A38 / A39 junction. As you approach this junction stay in the in the left-hand lane signposted for A39(W)

Turn left at the junction, stay in the inside lane until you have passed Morrison's on your left hand side and then continue straight on following signs for A39 Minehead, As the road becomes a single lane carriageway, at the roundabout, take the 2nd exit onto Victoria Road, stay left.( Driving behind the Malt Shovel Pub) Continue on Victoria Road. After Approx. 300 meters Sign posted Community Centre turn right into Victoria Park Drive. Victoria Park Community Centre is on your right.